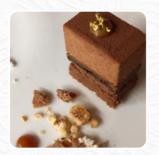

#### **Dessert**

STRAWBERRY SHORTCAKE

## Ingredients Used

**CHEESE** 

**CARAMEL** 

**HALIBUT** 

**CHOCOLATE** 

**PARMESAN** 

**PORK MEAT** 