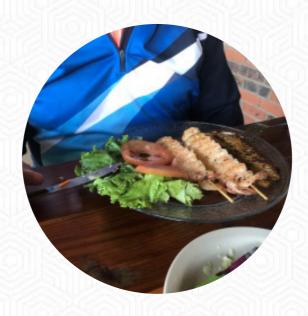

**FRENCH FRIES** 

**Beef Dishes** 

**BRISKET** 

**Hot Drinks** 

**COFFEE** 

These Types Of Dishes Are Being Served

**PANINI** 

**SALAD** 

**Sandwiches** 

STEAK SANDWICH

B.L.T.

**BLT** 

Ingredients Used

**CHEESE** 

**SHRIMP** 

**OKRA** 