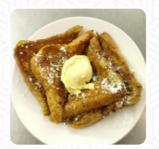

## **Pines Cafe Menu**

Salads

**CHEF'S SALAD** 

Sandwiches & Hot Paninis

**HAMBURGER** 

**Side Dishes** 

**BAKED POTATO** 

**Starters & Salads** 

**FRENCH FRIES** 

**Beef Dishes** 

**BRISKET** 

**Hot Drinks** 

**COFFEE** 

These Types Of Dishes Are Being Served

**PANINI** 

**SALAD** 