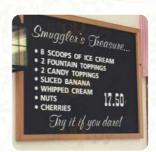

## Ice Cream Smuggler Menu

https://menuweb.menu 1555 Route 6a, Dennis I-02660-1801, United States +15083855307 - http://www.icecreamsmuggler.com/









## Ice Cream Smuggler Menu



### Chicken

PINEAPPLE CHICKEN

Ice Cream\*

**SUNDAE** 

**Toppings** 

**TOPPINGS** 

**Hot Drinks** 

**COFFEE** 

Coffee

**MOCHA** 

**Restaurant Category** 

**VEGAN** 

# These Types Of Dishes Are Being Served

**LOBSTER** 

**ICE CREAM** 

#### Dessert



HOT FUDGE SUNDAE
ICE CREAM SUNDAE
APPLE PIE

### **Ingredients Used**

**CHOCOLATE** 

**RASPBERRY** 

**BUTTER** 

**PEANUT BUTTER** 

**PEPPERMINT** 

**YOGURT** 

## Ice Cream Smuggler

1555 Route 6a, Dennis I-02660-1801, United States **Opening Hours:** 

Monday 13:00-21:00 Tuesday 13:00-21:00 Wednesday 13:00-21:00 Thursday 13:00-21:00 Friday 13:00-21:00 Saturday 12:00-21:00 Sunday 12:00-21:00

Made with menuweb.menu