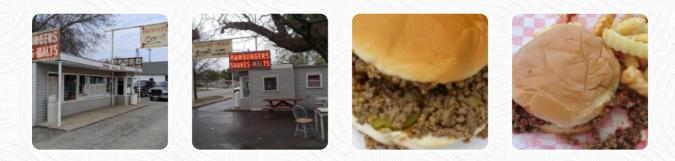

# **Chicken Larry's Drive-in Menu**

<u>https://menuweb.menu</u> 12 S Orange St, Butler, USA, United States +16606790161 - https://www.facebook.com/ChickenLarrysDriveIn?\_\_nodI

Here you can find the <u>menu</u> of Chicken Larry's Drive-in in Butler. At the moment, there are 17 dishes and drinks on the food list.

# **Chicken Larry's Drive-in**

12 S Orange St, Butler, USA, United States **Opening Hours:** Tuesday 11:00-21:00 Wednesday 11:00-21:00 Thursday 11:00-21:00 Friday 11:00-21:00 Saturday 11:00-21:00

Made with menuweb.menu