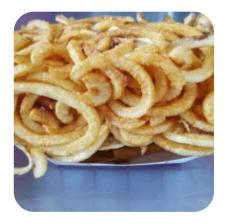

tps://www.facebook.com/ChickenLarrysDriveIn?\_\_nodI



Here you can find the <u>menu</u> of Chicken Larry's Drive-in in Butler. At the moment, there are 17 dishes and drinks on the food list.

# **Chicken Larry's Drive-in Menu**

## Salads

COLESLAW

### Sandwiches & Hot Paninis

HAMBURGER

# Burger

CHEESEBURGER

## **Starters & Salads**

FRENCH FRIES

#### Chicken

FRIED CHICKEN

## **Beef Dishes**

FILET MIGNON

#### Dessert

MILKSHAKES

# Shakes

Milkshakes

#### **Ingredients Used**

CHICKEN BREAST BEEF

#### These Types Of Dishes Are Being Served

MEAT FISH CHICKEN BURGER SOUP ICE CREAM

# **Chicken Larry's Drive-in**

12 S Orange St, Butler, USA, United States **Opening Hours:** Tuesday 11:00-21:00 Wednesday 11:00-21:00 Thursday 11:00-21:00 Friday 11:00-21:00 Saturday 11:00-21:00



Made with menuweb.menu