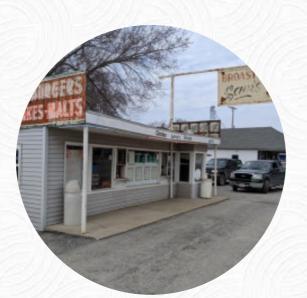

# **Chicken Larry's Drive-in Menu**

<u>https://menuweb.menu</u> 12 S Orange St, Butler, USA, United States +16606790161 - https://www.facebook.com/ChickenLarrysDriveIn?\_\_nodI

Here you can find the <u>menu</u> of Chicken Larry's Drive-in in Butler. At the moment, there are 17 dishes and drinks on the food list.

# **Chicken Larry's Drive-in**

12 S Orange St, Butler, USA, United States **Opening Hours:** Tuesday 11:00-21:00 Wednesday 11:00-21:00 Thursday 11:00-21:00 Friday 11:00-21:00 Saturday 11:00-21:00

Made with menuweb.menu