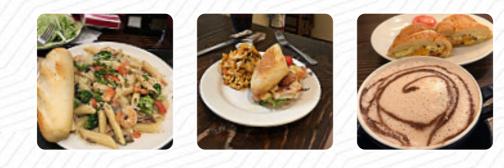

### These Types Of Dishes Are Being Served

BREAD SOUP

APPETIZER

CHICKEN

MEAT

SALAD

PANINI

PASTA