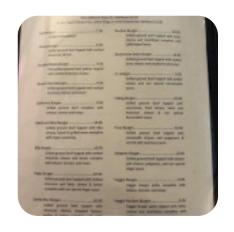

**GARLIC** 

**CHEESE** 

These Types Of Dishes Are Being Served

**BURGER** 

**TUNA STEAK** 

**PANINI** 

**SANDWICH** 

**MEAT** 