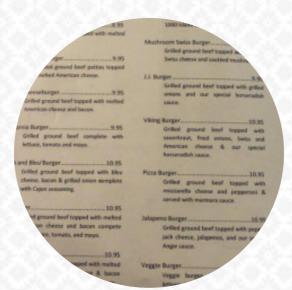

**GARLIC** 

**CHEESE** 

These Types Of Dishes Are Being Served

**BURGER** 

**TUNA STEAK** 

**PANINI** 

**SANDWICH** 

**MEAT** 