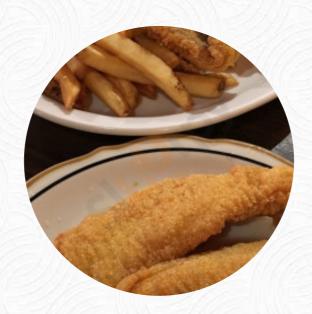

## Cosby's Catfish Menu

https://menuweb.menu 4328 State Highway 28, Eucha I-74342-3552, United States +19184354020







## Cosby's Catfish Menu



#### Salads

**COLESLAW** 

Non Alcoholic Drinks

**WATER** 

Sandwiches & Hot Paninis

**HAMBURGER** 

**Drinks** 

**DRINKS** 

Starters & Salads

**FRENCH FRIES** 

## **Restaurant Category**

**FRENCH** 

#### **Side Dishes**

HUSH PUPPIES FRENCH FRIES

# These Types Of Dishes Are Being Served

TUNA STEAK FISH

## Ingredients Used



TOMATOES
SEAFOOD
TOMATO

CHEESE CORN

# Cosby's Catfish

4328 State Highway 28, Eucha I-74342-3552, United States

**Opening Hours:** 

Monday 17:00-22:00 Tuesday 17:00-22:00 Thursday 17:00-22:00 Friday 17:00-22:00 Saturday 13:00-22:00 Sunday 13:00-22:00

Made with menuweb.menu