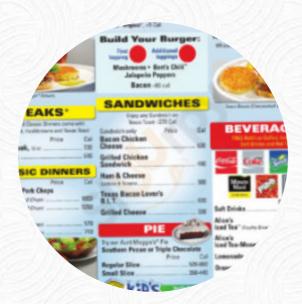

## Waffle House Menu

https://menuweb.menu
3042 Washington Rd, 30907, Augusta, US, United States
+17068601888 - https://locations.wafflehouse.com/augusta-ga-226









## Waffle House Menu



### Non Alcoholic Drinks

**WATER** 

### Chicken

**GRILLED CHICKEN** 

#### **Dessert**

**WAFFLE** 

### **Potatoes**

**HASH BROWNS** 

#### **Hot Drinks**

**COFFEE** 

### **Side Dishes**

**GRITS** 

**PICKLES** 

## **Ingredients Used**

**CHEESE** 

**EGG** 

**BACON** 

# These Types Of Dishes Are Being Served



### **Sandwiches**



BLT B.L.T.

B.L.T

**BREAKFAST SANDWICH** 

# **Waffle House**

3042 Washington Rd, 30907, Augusta, US, United States

**Opening Hours:** 

Surround yournall with uniflue, not neighborly

Made with menuweb.menu