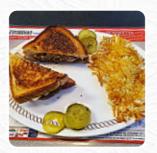

## Waffle House Menu

https://menuweb.menu
3042 Washington Rd, 30907, Augusta, US, United States
+17068601888 - https://locations.wafflehouse.com/augusta-ga-226









## Waffle House Menu



### Non Alcoholic Drinks

**WATER** 

### Chicken

**GRILLED CHICKEN** 

#### **Dessert**

**WAFFLE** 

### **Potatoes**

**HASH BROWNS** 

#### **Hot Drinks**

**COFFEE** 

### **Side Dishes**

**GRITS** 

**PICKLES** 

## **Ingredients Used**

**CHEESE** 

**EGG** 

**BACON** 

# These Types Of Dishes Are Being Served



### **Sandwiches**



BLT B.L.T.

B.L.T

**BREAKFAST SANDWICH** 

# **Waffle House**

3042 Washington Rd, 30907, Augusta, US, United States

**Opening Hours:** 

Surround yournall with uniflue, not neighborly

Made with menuweb.menu