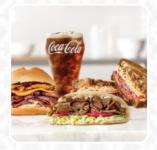

#### **Sandwiches**

FRENCH DIP SANDWICH

### **Ingredients Used**

**BACON** 

**CHEDDAR** 

**CHEESE** 

**BEEF** 

**PORK MEAT** 

# These Types Of Dishes Are Being Served

**CHICKEN** 

**FISH** 

**PANINI** 

**MEAT** 

**ROAST BEEF** 