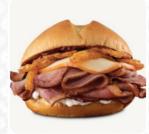

#### **Sandwiches**

FRENCH DIP SANDWICH

### **Ingredients Used**

**BACON** 

**CHEDDAR** 

**CHEESE** 

**BEEF** 

**PORK MEAT** 