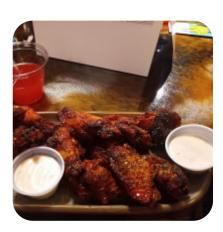

8-29, Dentsville, United States Of America, Richland County +18034705335 - http://www.barcodecolumbia.com/



Here you can find the <u>menu</u> of Barcode Columbia in Richland County. At the moment, there are 17 meals and drinks on the food list.

# **Barcode Columbia Menu**

Side Dishes

Toast FRENCH TOAST

Breakfast BREAKFAST POTATOES

Drinks

DRINKS

Chicken

FRIED CHICKEN

**Chicken Wings** 

WINGS

Brunch STEAK AND EGGS

Cocktail Margarita

#### These Types Of Dishes Are Being Served

TOSTADAS LAMB CHOPS

LAMB

#### **Ingredients Used**

GARLIC HONEY BACON POTATOES CHEESE SHRIMP

## **Barcode Columbia**

224 Oneil Ct Suite 28-29, Dentsville, United States Of America, Richland County **Opening Hours:** 

Wednesday 17:00-00:00 Thursday 17:00-01:00 Friday 17:00-01:00 Sunday 11:00-18:00