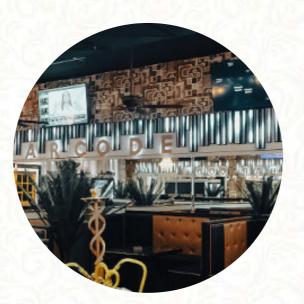

### **Barcode Columbia Menu**

<u>https://menuweb.menu</u> 224 Oneil Ct Suite 28-29, Dentsville, United States Of America, Richland County +18034705335 - http://www.barcodecolumbia.com/

Here you can find the <u>menu</u> of Barcode Columbia in Richland County. At the moment, there are 17 meals and drinks on the food list.

## **Barcode Columbia**

224 Oneil Ct Suite 28-29, Dentsville, United States Of America, Richland County **Opening Hours:** 

Wednesday 17:00-00:00 Thursday 17:00-01:00 Friday 17:00-01:00 Sunday 11:00-18:00