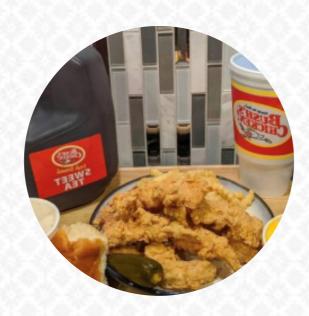

**CHICKEN** 

Popular Items Meals

TENDERS (20 PIECES) FAMILY \$31.0

Sides & Amp; Salads Uncategorized

BUFFALO TENDER ROLL \$2.0 4 CRISPY TENDERS \$5.8

Fries and more Non Alcoholic Drinks

APPLE SAUCE \$1.0 BOTTLED WATER \$1.5

WATER

Crispy Tenders & Amp; Chicken

LARGE BUFFALO FRIES \$10.0 CHICKEN WI

Chicken

**CHICKEN WINGS** 

**CHICKEN STRIPS** 