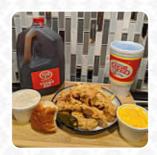

## **Bush's Chicken Menu**

Starters & Salads Kids Korner- Breakfast

FRENCH FRIES \$2.2 OREO COOKIE \$1.0

Chicken Wings These Types Of Dishes

WINGS Are Being Served

**Hot Drinks** 

So.9 Chicken & Tender Family

**CHICKEN** 

Popular Items Meals

TENDERS (20 PIECES) FAMILY \$31.0

Sides & Amp; Salads Uncategorized

BUFFALO TENDER ROLL \$2.0 4 CRISPY TENDERS \$5.8

Fries and more Non Alcoholic Drinks

APPLE SAUCE \$1.0 BOTTLED WATER \$1.5