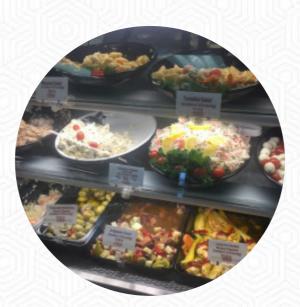

## Nardelli's Grinder Shoppe Menu

| Mexican Dishes                          |       | Cold Grinders                     |              |
|-----------------------------------------|-------|-----------------------------------|--------------|
| BURRITO                                 |       | AMERICAN COMBO 1/2 GRINDER        | <b>\$6.8</b> |
| Popular Items                           |       | AMERICAN COMBO WHOLE<br>GRINDER   | \$0.8        |
| ITALIAN COMBO WHOLE GRINDER             | \$0.8 | These Types Of Dishes             |              |
| <b>Restaurant Category</b>              |       | Are Being Served                  |              |
| VEGETARIAN                              |       | BREAD                             |              |
| Descert                                 |       | PANINI                            |              |
| Dessert                                 | \$2.7 | Salads                            |              |
| 3 PACK CHOCOLATE CHIP<br>COOKIES        |       | CHEF SALAD                        | \$8.0        |
| CHEESECAKE                              |       | CRAISIN WALNUT SALAD WITH<br>FETA | \$8.0        |
| Hot Grinders                            |       | ANTIPASTO SALAD                   | \$4.0        |
| BACON MUSHROOM CHICKEN<br>WHOLE GRINDER | \$0.8 | COLESLAW                          | \$2.8        |
| BACON MUSHROOM CHICKEN 1/2<br>GRINDER   | \$6.8 |                                   |              |