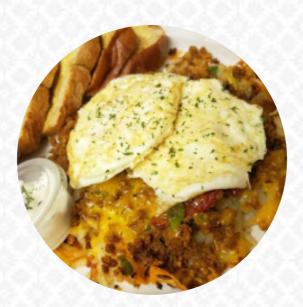

### Salads

COLESLAW

Side Dishes

MAC CHEESE

Toast FRENCH TOAST

**Fish Dishes** 

FISH FRY

#### These Types Of Dishes Are Being Served

TOSTADAS BREAD CHICKEN FISH