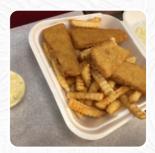

# **Sno-white Drive In Menu**

https://menuweb.menu
West Sherwood Avenue, McFarland, 93520, United States Of America
+16617923123 - http://sno-white-drive-in-mcfarland.edan.io/









# Sno-white Drive In Menu



#### **Entrées**

**ONION RINGS** 

#### **Burger**

**CHEESEBURGER** 

#### **Fish Dishes**

**FISH AND CHIPS** 

#### Starters & Salads

**FRENCH FRIES** 

#### Kids Menu

KIDS CHEESEBURGER

### **Toppings**

**TOPPINGS** 

## **Restaurant Category**

**MEXICAN** 

#### **Sandwiches**

STEAK SANDWICH

**GRILLED CHEESE** 

# Ingredients Used

CHEESE

**ONION** 

# These Types Of Dishes Are Being Served



PANINI BURGER CHICKEN

SALAD

**FISH** 

# **Sno-white Drive In**

West Sherwood Avenue, McFarland, 93520, United States Of America

#### **Opening Hours:**

Monday 10:00 -22:00 Tuesday 10:00 -22:00 Wednesday 10:00 -22:00 Thursday 10:00 -22:00 Friday 10:00 -22:00 Saturday 10:00 -22:00 Sunday 10:00 -22:00

Made with menuweb.menu