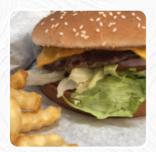

# **Sno-white Drive In Menu**

https://menuweb.menu
West Sherwood Avenue, McFarland, 93520, United States Of America
+16617923123 - http://sno-white-drive-in-mcfarland.edan.io/









# Sno-white Drive In Menu



#### **Entrées**

**ONION RINGS** 

#### **Burger**

**CHEESEBURGER** 

#### **Fish Dishes**

**FISH AND CHIPS** 

#### Starters & Salads

**FRENCH FRIES** 

#### Kids Menu

KIDS CHEESEBURGER

### **Toppings**

**TOPPINGS** 

## **Restaurant Category**

**MEXICAN** 

#### **Sandwiches**

STEAK SANDWICH

**GRILLED CHEESE** 

# Ingredients Used

CHEESE

**ONION** 

# These Types Of Dishes Are Being Served



PANINI BURGER CHICKEN

SALAD

**FISH** 

# **Sno-white Drive In**

West Sherwood Avenue, McFarland, 93520, United States Of America

#### **Opening Hours:**

Monday 10:00 -22:00 Tuesday 10:00 -22:00 Wednesday 10:00 -22:00 Thursday 10:00 -22:00 Friday 10:00 -22:00 Saturday 10:00 -22:00 Sunday 10:00 -22:00

Made with menuweb.menu