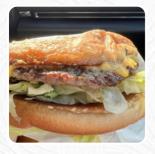

# **Sno-white Drive In Menu**

https://menuweb.menu
West Sherwood Avenue, McFarland, 93520, United States Of America
+16617923123 - http://sno-white-drive-in-mcfarland.edan.io/









# Sno-white Drive In Menu



#### **Entrées**

**ONION RINGS** 

#### **Burger**

**CHEESEBURGER** 

#### **Fish Dishes**

**FISH AND CHIPS** 

#### Starters & Salads

**FRENCH FRIES** 

#### Kids Menu

KIDS CHEESEBURGER

### **Toppings**

**TOPPINGS** 

## **Restaurant Category**

**MEXICAN** 

#### **Sandwiches**

STEAK SANDWICH

**GRILLED CHEESE** 

# Ingredients Used

CHEESE

**ONION** 

# These Types Of Dishes Are Being Served



PANINI BURGER CHICKEN

SALAD

**FISH** 

# **Sno-white Drive In**

West Sherwood Avenue, McFarland, 93520, United States Of America

#### **Opening Hours:**

Monday 10:00 -22:00 Tuesday 10:00 -22:00 Wednesday 10:00 -22:00 Thursday 10:00 -22:00 Friday 10:00 -22:00 Saturday 10:00 -22:00 Sunday 10:00 -22:00

Made with menuweb.menu