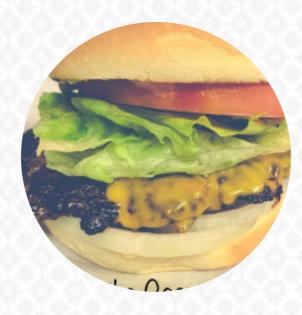

# Gooroo's Menu

<u>https://menuweb.menu</u> Milwaukee Street, Robertsdale, 36567, United States Of America +12519453538









# Gooroo's Menu



#### **Entrées**

**ONION RINGS** 

#### **Side Dishes**

**MASHED POTATOES** 

#### **Steaks**

**COUNTRY FRIED STEAK** 

## **Chicken Wings**

**WINGS** 

#### **Restaurant Category**

**VEGETARIAN** 

#### **Salads**

**COLESLAW** 

#### **POTATO SALAD**

# These Types Of Dishes Are Being Served



FISH BURGER SALAD

**CHICKEN** 

## **Ingredients Used**

ONION

**CHICKEN BREAST** 

**SHRIMP** 

**TOMATOES** 

**SEAFOOD** 

**POTATOES** 

**CHEESE** 

## Gooroo's

Milwaukee Street, Robertsdale, 36567, United States Of America

#### **Opening Hours:**

Tuesday 11:00 -20:30 Wednesday 11:00 -20:30 Thursday 11:00 -20:30 Friday 11:00 -20:30