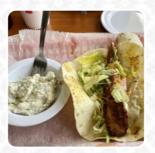

# Gooroo's Menu

<u>https://menuweb.menu</u> Milwaukee Street, Robertsdale, 36567, United States Of America +12519453538









# Gooroo's Menu



#### **Entrées**

**ONION RINGS** 

#### **Side Dishes**

**MASHED POTATOES** 

#### **Steaks**

**COUNTRY FRIED STEAK** 

## **Chicken Wings**

**WINGS** 

#### **Restaurant Category**

**VEGETARIAN** 

#### **Salads**

**COLESLAW** 

#### **POTATO SALAD**

# These Types Of Dishes Are Being Served



FISH BURGER SALAD

**CHICKEN** 

## **Ingredients Used**

ONION

**CHICKEN BREAST** 

**SHRIMP** 

**TOMATOES** 

**SEAFOOD** 

**POTATOES** 

**CHEESE** 

## Gooroo's

Milwaukee Street, Robertsdale, 36567, United States Of America

#### **Opening Hours:**

Tuesday 11:00 -20:30 Wednesday 11:00 -20:30 Thursday 11:00 -20:30 Friday 11:00 -20:30 Saturday 11:00 -20:30

Made with menuweb.menu