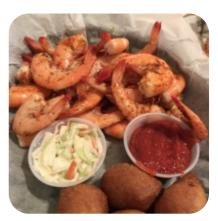

## Pappy John's Original Barbecue Menu

https://menuweb.menu US 45;US 64, Selmer, 38375, United States Of America +17316454353

Here you can find the <u>menu</u> of Pappy John's Original Barbecue in Selmer Phone Number, Reservations, Reviews. At the moment, there are **17** menus and drinks on the card.