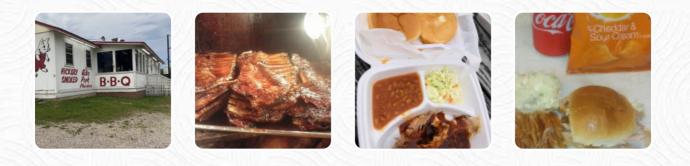

## Pappy John's Original Barbecue Menu

https://menuweb.menu US 45;US 64, Selmer, 38375, United States Of America +17316454353

Here you can find the <u>menu</u> of Pappy John's Original Barbecue in Selmer Phone Number, Reservations, Reviews. At the moment, there are **17** menus and drinks on the card.