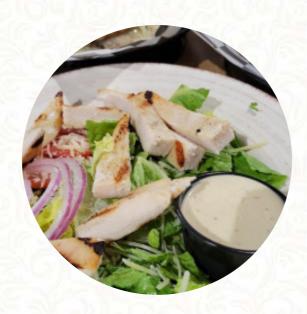

## Average Jo's And Grill Menu

https://menuweb.menu 115 E 6th St,MN 56013-2003, United States, Blue Earth +15075263032 - https://www.toasttab.com/average-jos-bar-and-grill









A complete menu of Average Jo's And Grill from Blue Earth covering all 20 menus and drinks can be found here on the card. Nestled in downtown Blue Earth, this tavern offers a familiar sports bar atmosphere with a diverse menu featuring classic bar food. While some patrons have enjoyed juicy burgers and friendly service, others have experienced issues like mismatched orders and overly dry wraps. The establishment has earned praise for its clean environment and quick service, plus its warm hospitality has left a lasting impression on travelers. Despite some price concerns and occasional service hiccups, many