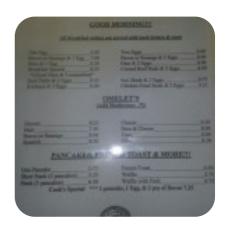

## **Burger Hut Menu**

Non Alcoholic Drinks

**WATER** 

**Entrées** 

**ONION RINGS** 

Sandwiches & Hot Paninis

**HAMBURGER** 

Starters & Salads

**FRENCH FRIES** 

**Milkshakes** 

**MILK SHAKES** 

Beverages

**MILK SHAKES** 

**Restaurant Category** 

**FRENCH** 

These Types Of Dishes Are Being Served

**BURGER** 

**Side Dishes** 

**ONION RINGS** 

**PICKLES** 

Ingredients Used

**MILK** 

**ONION** 

**TOMATO** 