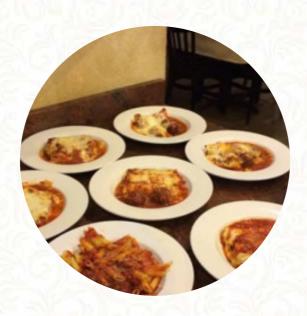

## Giuseppe's Pizza Menu

\$12.5

**Pasta** 

**CARBONARA PIZZA MARGHERITA** \$12.5

Pizza

**LASAGNA** 

**DESSERT** 

**BREAD** 

**NEAPOLITAN PIZZA** Small Classic Pizza

Baked **NAPOLITANA** 

Pizza Crust & Amp; Amp; **Sizes** 

**Restaurant Category THIN CRUST** \$12.5

\$8.0

**Ingredients Used** 

**PARMIGIANA** 

Salads **ANTIPASTO SALAD** 

**CAPRESE SALAD** \$7.0 **SPAGHETTI** 

**PIZZA** 

**EGGPLANT PARMIGIANA** 

**ITALIAN** 

These Types Of Dishes **Are Being Served** 