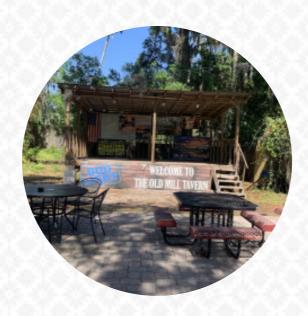

## **Old Mill Tavern Menu**

https://menuweb.menu
West Yulee Drive, Homosassa Springs, 34448, United States Of America, Sugarmill Woods
+13526282669

## **Old Mill Tavern**

West Yulee Drive, Homosassa Springs, 34448, United States Of America, Sugarmill Woods **Opening Hours:** 

Monday 11:00 -24:00 Wednesday 11:00 -24:00 Thursday 11:00 -24:00 Friday 11:00 -02:00 Saturday 11:00 -02:00 Sunday 11:00 -24:00