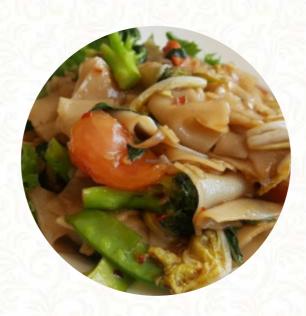

# Finn Thai Menu

https://menuweb.menu 126 North Maple Avenue, Purcellville, 20132, United States Of America +15407511300 - http://www.finnthai.com









Here you can find the <u>menu</u> of Finn Thai in <u>Purcellville</u>. At the moment, there are **18** menus and drinks on the food list. Finn Thai in Purcellville, Virginia offers a delightful dining experience with a variety of vegan-friendly options. Guests can enjoy crispy fried tofu, avocado rolls, jasmine rice, and more in a charming outdoor setting.

# Finn Thai Menu



#### **Entrées**

**FRIED TOFU** 

#### Sushi Rolls

**SUSHI** 

## **Tapas**

**EGGPLANT TAPAS** 

#### Thai Dishes

**PAD THAI** 

#### **Side Dishes**

**RICE** 

**JASMINE RICE** 

### **Restaurant Category**

**VEGAN** 

#### **VEGETARIAN**

# **Ingredie