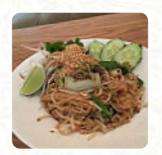

# Finn Thai Menu

https://menuweb.menu 126 North Maple Avenue, Purcellville, 20132, United States Of America +15407511300 - http://www.finnthai.com









Here you can find the <u>menu</u> of Finn Thai in <u>Purcellville</u>. At the moment, there are **18** menus and drinks on the food list. Finn Thai in Purcellville, Virginia offers a delightful dining experience with a variety of vegan-friendly options. Guests can enjoy crispy fried tofu, avocado rolls, jasmine rice, and more in a charming outdoor setting.

# Finn Thai Menu



#### **Entrées**

**FRIED TOFU** 

#### Sushi Rolls

**SUSHI** 

## **Tapas**

**EGGPLANT TAPAS** 

#### Thai Dishes

**PAD THAI** 

#### **Side Dishes**

**RICE** 

**JASMINE RICE** 

### **Restaurant Category**

**VEGAN** 

#### **VEGETARIAN**

# **Ingredients Used**

**VEGETABLES** 

**CUCUMBER** 

**VEGETABLES** 

**TOFU** 

**AVOCADO** 

# These Types Of Dishes Are Being Served



NOODLES SALAD FISH

APPETIZ