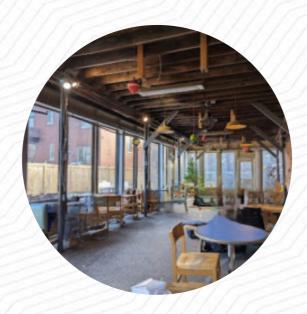

## **Northwest Coffee Roasting Menu**

https://menuweb.menu 4251 Laclede Ave, 63108, St. Louis, US, United States +13143714600 - http://www.northwestcoffee.com/

Here you can find the <u>menu</u> of Northwest Coffee Roasting in St. Louis. At the moment, there are 20 meals and drinks on the food list. Nestled in a bustling neighborhood, this coffee shop offers a vibrant outdoor seating area and a casual, welcoming atmosphere. While many patrons rave about the quality of their coffee and the inviting ambiance, the food has received mixed reviews. The bagels, in particular, have been criticized for lacking flavor and freshness. Furthermore, some customer service experiences have raised eyebrows, particularly in handling sensitive situations with individuals experiencing homelessness. Despite these challenges, visitors appreciate the friendly ownership and the coffee shop's commitment to community. With a few improvements, it has the potential to be a beloved local gem.