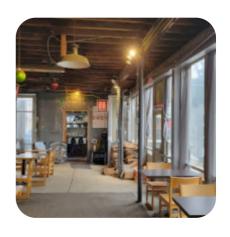

## **Northwest Coffee Roasting Menu**

https://menuweb.menu 4251 Laclede Ave, 63108, St. Louis, US, United States +13143714600 - http://www.northwestcoffee.com/

Here you can find the <u>menu</u> of Northwest Coffee Roasting in St. Louis. At the moment, there are 20 meals and drinks on the food list. Nestled in a bustling neighborhood, this coffee shop offers a vibrant outdoor seating area and a casual, welcoming atmosphere. While many patrons rave about the quality of their coffee and the inviting ambiance, the food has received mixed reviews. The bagels, in particular, have been criticized for lacking flavor and freshness. Furthermore, some customer service experiences have raised eyebrows, particularly in handling sensitive situations with individuals experiencing homelessness. Despite these challenges, visitors appreciate the friendly ownership and the coffee shop's commitment to community. With a few improvements, it has the potential to be a beloved local gem.