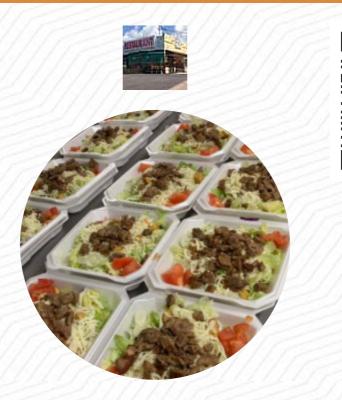

A comprehensive <u>menu</u> of Gourmet Catering And from <u>Clarksburg</u> covering all **20** meals and drinks can be found here on the menu. Nestled in a historic district, this charming restaurant consistently impresses diners with its friendly service and delicious food. Many patrons rave about the generous portions, especially the chef salad and steak hoagie, complemented by standout items like seasoned waffle fries and hearty soups. While some delivery orders have faced occasional dips in quality, in-house dining experiences are consistently rated highly for cleanliness and atmosphere. Regular customers appreciate the attentive staff, who remember names and orders, contributing to a welcoming environment. Whether dining in or taking out, this local gem has become a beloved spot for its great food and service.

## Salads

CHEF'S SALAD

**CHICKEN SALAD** 