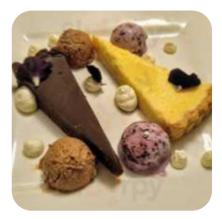

# **Smithfields Pub Pies Menu**

<u>https://menuweb.menu</u> 23 South 2nd Street, Ashland, 97520, United States Of America +15414827437 - http://www.smithfieldspubpies.com









A comprehensive <u>menu</u> of Smithfields Pub Pies from Ashland covering all 15 courses and drinks can be found here on the menu.

# **Smithfields Pub Pies Menu**



#### **Side Dishes**

MANGO CHUTNEY

### Chicken

FRIED CHICKEN

#### Dessert

APPLE PIE

### **Restaurant Category**

DESSERT

#### Drinks

DRINKS

BEER

#### Indian CHICKEN CURRY

CURRY CHICKEN

#### These Types Of Dishes Are Being Served



TUNA STEAK CHICKEN MEAT

## **Ingredients Used**



BACON

MINT PEAS MANGO

# **Smithfields Pub Pies**

23 South 2nd Street, Ashland, 97520, United States Of America Opening Hours:



Made with menuweb.menu