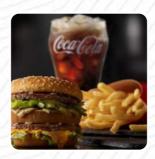

# Mcdonald's Menu

https://menuweb.menu
601 E 8th Ave N, Columbus, United States Of America
+14063225772 - http://www.mcdonalds.com









## Mcdonald's Menu



#### Starters & Salads

**FRENCH FRIES** 

#### **Potatoes**

**HASH BROWNS** 

#### **Hot Drinks**

**COFFEE** 

#### **Restaurant Category**

**STEAKHOUSE** 

#### **Quarter Pound Dogs**

**QUARTER POUNDER** 

#### **Burger**

**CHEESEBURGER** 

#### **BIG MAC**

### Ingredients Used



CHEESE
BACON
PORK MEAT

# These Types Of Dishes Are Being Served



ICE CREAM
PANINI
CHICKEN

MEAT BURGER SALAD

# Mcdonald's

601 E 8th Ave N, Columbus, United States Of America **Opening Hours:** 

Monday 05:00-23:00 Tuesday 05:00-23:00 Wednesday 05:00-23:00 Thursday 05:00-23:00 Friday 05:00-23:00 Saturday 05:00-22:00 Sunday 06:00-22:00

Made with menuweb.menu