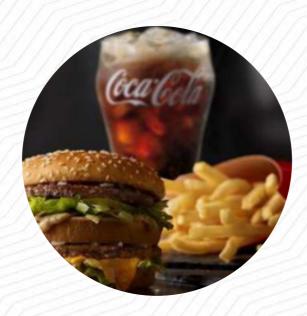

# Mcdonald's Menu

https://menuweb.menu
601 E 8th Ave N, Columbus, United States Of America
+14063225772 - http://www.mcdonalds.com









## Mcdonald's Menu



#### Starters & Salads

**FRENCH FRIES** 

#### **Potatoes**

**HASH BROWNS** 

#### **Hot Drinks**

**COFFEE** 

#### **Restaurant Category**

**STEAKHOUSE** 

#### **Quarter Pound Dogs**

**QUARTER POUNDER** 

#### **Burger**

**CHEESEBURGER** 

#### **BIG MAC**

### Ingredients Used



CHEESE
BACON
PORK MEAT

# These Types Of Dishes Are Being Served



ICE CREAM
PANINI
CHICKEN

MEAT BURGER SALAD

# Mcdonald's

601 E 8th Ave N, Columbus, United States Of America **Opening Hours:** 

Monday 05:00-23:00 Tuesday 05:00-23:00 Wednesday 05:00-23:00 Thursday 05:00-23:00 Friday 05:00-23:00 Saturday 05:00-22:00 Sunday 06:00-22:00

M