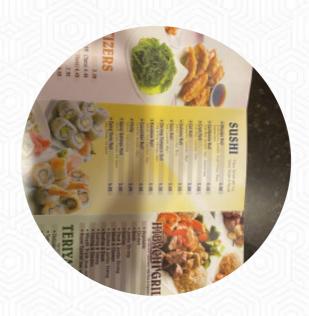

## Miyoko Japanese Steakhouse Menu

| Entrées                |       | Grill Entrée                           |       |
|------------------------|-------|----------------------------------------|-------|
| SOY BEAN               | \$2.0 | HIBACHI JUMBO SHRIMP                   | \$9.8 |
| Sushi Rolls            |       | Kid's Meal                             |       |
| SUSHI                  |       | KID'S CHICKEN BOWL                     | \$5.8 |
| Sandwiches             |       | Sushi                                  |       |
| EGG ROLLS              |       | 10 PIECE MIYOKO ROLL                   | \$4.6 |
| Seafood                |       | Sushi Specialties                      |       |
| TERIYAKI SHRIMP        | \$9.8 | 10 PIECE SHRIMP TEMPURA ROLL           | \$4.4 |
| Dessert                |       | Dinner Hibachi Grill -                 |       |
| MOCHI                  |       | Chicken                                |       |
| Japanese Specialties   |       | 6 OZ. HIBACHI CHICKEN                  | \$6.8 |
| MISO SOUP              | \$1.8 | Restaurant Category                    |       |
| Dinner                 |       | VEGETARIAN                             |       |
| 6 OZ. TERIYAKI CHICKEN | \$6.8 | Ingredients Used                       |       |
| Kid's Menu             |       | EGG                                    |       |
| KID'S SHRIMP BOWL      | \$6.3 | These Types Of Dishes Are Being Served | •     |