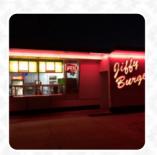

## **Jiffy Burger Menu**

https://menuweb.menu 815 US 36, Smith Center, 66967, United States Of America +17852826435 - http://kansastravel.org/jiffyburger.htm

Here you can find the menu of Jiffy Burger in Smith Center Phone Number, Reservations, Reviews. At the moment, there are 16 meals and drinks on the food list. You can inquire about changing offers via phone. Jiffy Burger in Smith Center, Kansas is a popular 1950 's theme Restaurant, which is known for its cheese balls and soft serve ice cream. It opened in 1984, but is set up like an old style hamburger stand. You can order at the outside window or at a counter, just inside the door. The building was opened as Jiffy Burger by sisters Merry and Sue in the 1980s. It is still operated by Merry Van Der Giesen and her daughter. The dining room is decorated with wall displays devoted to 1950 's stars, with nearly half dedicated to Elvis Presley and Marilyn Monroe. The menu offers a variety of ice cream dishes, sandwiches, and baskets, with a selection of side dishes such as fried cheese curds, onion rings, and more. Prices are reasonable, making it an affordable dining option. Visit Jiffy Burger for a nostalgic and delicious experience.

## **Jiffy Burger**

815 US 36, Smith Center, 66967, United States Of America