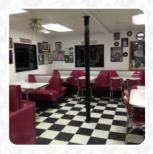

## **Jiffy Burger Menu**

https://menuweb.menu 815 US 36, Smith Center, 66967, United States Of America +17852826435 - http://kansastravel.org/jiffyburger.htm

Here you can find the menu of Jiffy Burger in Smith Center Phone Number, Reservations, Reviews. At the moment, there are 16 meals and drinks on the food list. You can inquire about changing offers via phone. Jiffy Burger in Smith Center, Kansas is a popular 1950 's theme Restaurant, which is known for its cheese balls and soft serve ice cream. It opened in 1984, but is set up like an old style hamburger stand. You can order at the outside window or at a counter, just inside the door. The building was opened as Jiffy Burger by sisters Merry and Sue in the 1980s. It is still operated by Merry Van Der Giesen and her daughter. The dining room is decorated with wall displays devoted to 1950 's stars, with nearly half dedicated to Elvis Presley and Marilyn Monroe. The menu offers a variety of ice cream dishes, sandwiches, and baskets, with a selection of side dishes such as fried cheese curds, onion rings, and more. Prices are reasonable, making it an affordable dining option. Visit Jiffy Burger for a nostalgic and delicious experience.