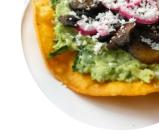

**TOSTADAS** 

Ingredients Used

**CHEESE** 

**AVOCADO** 

**SYRUP** 

**SAUSAGE** 

**EGG** 

**BACON** 