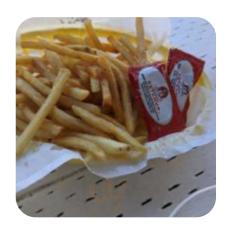

## Matt's Famous Chili Dogs Menu

| - Waster 1960 |
|---------------|
|               |
|               |
|               |
|               |
|               |

| Entrées                                                      |                | Condiment                                                                   |                         |
|--------------------------------------------------------------|----------------|-----------------------------------------------------------------------------|-------------------------|
| CHILI CHEESE FRIES                                           | \$8.0          | FRY SAUCE                                                                   | \$0.7                   |
| Sandwiches                                                   |                | Vienna Beef Hot Dogs                                                        |                         |
| DOUBLE BACON CHEESEBURGER                                    | \$7.5          | PLAIN DOG                                                                   | \$5.6                   |
| Side Dishes                                                  |                | Grilled Hot Dogs                                                            |                         |
| FRIES                                                        | \$3.0          | SLAW DOG                                                                    | \$5.8                   |
| Side Orders                                                  |                | Fried Potatoes                                                              |                         |
| VEGGIE SAUSAGE                                               | \$7.8          | CHEESE FRIES                                                                | \$7.0                   |
| Top Five Dogs - Hot Dog                                      |                | <b>Way Cool Kids Meal</b>                                                   |                         |
|                                                              |                |                                                                             |                         |
| KRAUT DOG                                                    | \$5.6          | POLISH SAUSAGE                                                              | \$7.2                   |
| Shakes                                                       | \$5.6          | POLISH SAUSAGE  Burger                                                      | \$7.2                   |
|                                                              | \$5.6<br>\$5.0 | _                                                                           | \$7.2<br>\$6.9          |
| Shakes                                                       |                | Burger                                                                      |                         |
| Shakes SHAKE Sausages SPICY POLISH SAUSAGE (FIRE             |                | Burger DOUBLE CHEESEBURGER                                                  | \$6.9                   |
| Shakes SHAKE Sausages                                        | \$5.0          | Burger DOUBLE CHEESEBURGER DOUBLE BURGER                                    | \$6.9                   |
| Shakes SHAKE Sausages SPICY POLISH SAUSAGE (FIRE             | \$5.0          | Burger DOUBLE CHEESEBURGER DOUBLE BURGER Hot Dogs                           | \$6.9<br>\$6.3          |
| Shakes SHAKE  Sausages SPICY POLISH SAUSAGE (FIRE DOG)       | \$5.0          | Burger DOUBLE CHEESEBURGER DOUBLE BURGER Hot Dogs SEATTLE DOG               | \$6.9<br>\$6.3<br>\$5.6 |
| Shakes SHAKE  Sausages SPICY POLISH SAUSAGE (FIRE DOG)  Side | \$5.0<br>\$7.2 | Burger DOUBLE CHEESEBURGER DOUBLE BURGER  Hot Dogs SEATTLE DOG NEW YORK DOG | \$6.9<br>\$6.3<br>\$5.6 |