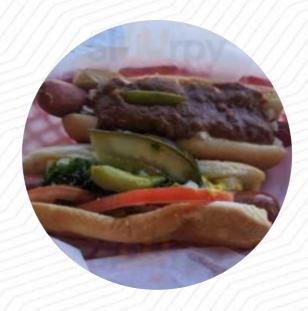

## Matt's Famous Chili Dogs Menu

https://menuweb.menu 6615 E Marginal Way S, Seattle, United States +12067680418

The Card of Matt's Famous Chili Dogs from Seattle includes about 20 different meals and drinks. On average, you pay for a dish / drink about \$5.8. Matt's Famous has become a beloved culinary destination, celebrated for its exceptional hotdogs, particularly the Chicago and Slaw varieties, alongside hearty bacon cheeseburgers and flavorful chili dogs. Diners rave about the generous portions and affordable prices, making it an ideal spot for satisfying meals. The personal touch from owner Matt enhances the experience, creating a welcoming atmosphere that keeps customers returning, some for nearly two decades. With highlights like bratwurst and chili fries, Matt's captures the essence of comfort food, ensuring a delightful outing for anyone with an empty stomach. Frequent visitors wholeheartedly recommend this cherished eatery.