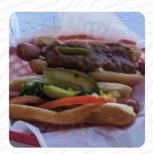

## Matt's Famous Chili Dogs Menu

https://menuweb.menu 6615 E Marginal Way S, Seattle, United States +12067680418

The Card of Matt's Famous Chili Dogs from Seattle includes about 20 different meals and drinks. On average, you pay for a dish / drink about \$5.8. Matt's Famous has become a beloved culinary destination, celebrated for its exceptional hotdogs, particularly the Chicago and Slaw varieties, alongside hearty bacon cheeseburgers and flavorful chili dogs. Diners rave about the generous portions and affordable prices, making it an ideal spot for satisfying meals. The personal touch from owner Matt enhances the experience, creating a welcoming atmosphere that keeps customers returning, some for nearly two decades. With highlights like bratwurst and chili fries, Matt's captures the essence of comfort food, ensuring a delightful outing for anyone with an empty stomach. Frequent visitors wholeheartedly recommend this cherished eatery.