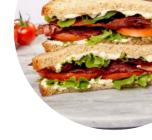

## **Bourbon On Main Menu**

https://menuweb.menu
West Main Street, Frankfort, 40601, United States Of America
+15023522720 - http://www.bourbononmain.com/









## **Bourbon On Main Menu**



| Entrées                          |       | Hamburguers Artesanais                         |             |
|----------------------------------|-------|------------------------------------------------|-------------|
| BREW STICKS                      | \$6.0 | DRAGON BURGER                                  | \$7.0       |
| Burger                           | \$7.5 | Burgers &AmpAmp;<br>Sandwiches                 |             |
| PUB BURGER                       | \$7.5 | BLACK AND BLUE BURGER                          | \$7.5       |
| Chicken                          |       |                                                | , -         |
| FRIED CHICKEN                    |       | Gourmet Burgers (Lunch                         |             |
| Chicken Dishes                   |