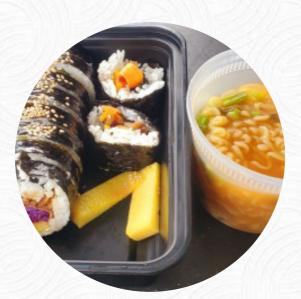

## **Kitchen Door Menu**

https://menuweb.menu 1975 New Hwy, Farmingdale, United States +16312936997 - http://kitchendoor.epipaysmarter.com/

<u>The Menu</u> of Kitchen Door from Farmingdale contains about **20** different meals and drinks. On average, you pay for a dish / drink about \$8.6.