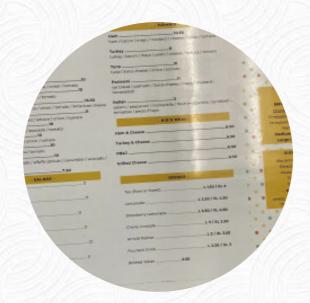

## Tropical Delights Menu

https://menuweb.menu
West E Street, Brawley, 92227, United States Of America
+17603445051 - http://www.tropicaldelights.com/

## Tropical Delights Menu

\$6.1

\$5.0

## Vegetarian

**VEGGIE SANDWICH** 

**Drinks** 

LARGE FOUNTAIN DRINK

Soft Drinks

**LEMONADE** 

Beverages

X-LARGE FOUNTAIN DRINK

Restaurant Category

**VEGETARIAN** 

Salads

SMALL DINNER SALAD LARGE DINNER SALAD

**Dessert** 

HOMEMADE CAKE SLICES \$5.1

**HOMEMADE OATMEAL CREME PIES \$3.8** 

Tropical Smoothies

LARGE ANY TWO TROPICAL SMOOTHIE

MEDIUM ANY TWO TROPICAL SMOOTHIE

Ingredients Used

**SHRIMP** 

**TUNA** 

\$2.3

\$2.6

\$5.1

\$7.4

Sandwiches

WHOLE TUNA SANDWICH \$9.0

WHOLE SHREDDED CHICKEN
BREAST SANDWICH
\$9.0

**TUNA SANDWICH** 

These Types Of Dishes Are Being Served

BREAD

**PANINI** 

**SALAD** 