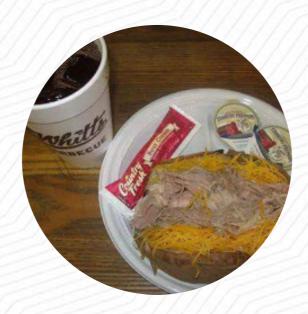

## Whitt's Barbecue Menu

Salads

**POTATO SALAD** 

Sandwiches

**PULLED PORK SANDWICH** 

Chicken

**HOT WINGS** 

From The Grill

**RIBS** 

Main

**PULLED PORK** 

Chicken Wings

**WINGS** 

Side Dishes

**MAC CHEESE** 

**BAKED BEANS** 

Sauces

**BBQ** 

**BBQ SAUCE** 

**Ingredients Used** 

**PORK MEAT** 

**POTATOES** 

**CHEESE** 

**BEANS** 