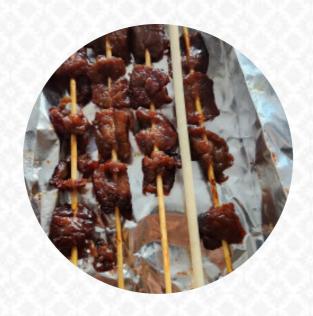

## Majik Wok Menu

| Entrées                     |         | <b>Restaurant Category</b>  |          |
|-----------------------------|---------|-----------------------------|----------|
| CHICKEN ON STICK (4 PIECES) | \$5.3   | VEGETARIAN                  |          |
| Soups                       |         | These Types Of Dishes       | <b>;</b> |
| HOT SOUR SOUP               | \$2.8   | Are Being Served            |          |
| Chicken                     |         | CHICKEN                     |          |
| HUNAN CHICKEN               |         | From The Grill              |          |
| Noodles & Rice              |         | SPARE RIBS RIBS             |          |
| SHRIMP CHOW FUN             | \$7.8   | N.DC                        |          |
| Asian                       |         | Lo Mein                     |          |
| Asian                       |         | VEGETABLE LO MEIN           | \$4.3    |
| WONTON SOUP                 | \$2.3   | SHRIMP LO MEIN              | \$5.0    |
| Chow Fun                    |         | Egg Foo Young               |          |
| VEGETABLE CHOW FUN          | \$7.3   | BEEF EGG FOO YOUNG          | \$8.0    |
| House Combo                 |         | HOUSE SPECIAL EGG FOO YOUNG | \$8.3    |
| BAR B Q SPARE RIBS          | \$650.0 | Ingredients Used            |          |
|                             |         | ONION                       |          |
| Mongolian Food              |         | CHILI                       |          |
| MONGOLIAN BEEF              |         | VEGETABLES                  |          |