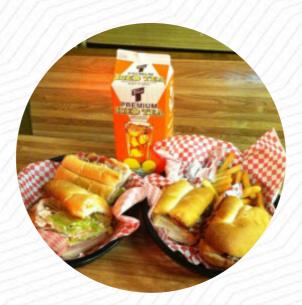

## Pizza Stop Menu

<u>https://menuweb.menu</u> 1315 Mifflin Rd, Pittsburgh, United States Of America +14124615455 - http://www.the-pizzastop.com/







On this homepage, you can find the **complete** <u>menu</u> of <u>Pizza</u> Stop from Pittsburgh. Currently, there are **15** courses and drinks up for grabs.

# Pizza Stop Menu

#### Salads

## **Fish Dishes**

**FISH SANDWICH** 

#### Side Dishes

**POTATO CHIPS** 

### Chicken

**CHICKEN PARM** 

## **Chicken Wings**

WINGS

### **Toppings**

**TOPPINGS** 

# Pizza Stop

1315 Mifflin Rd, Pittsburgh, United States Of America

Made with menuweb.menu

**Opening Hours:** Monday 15:00-22:00 Tuesday 15:00-22:00 Wednesday 15:00-22:00 Thursday 15:00-22:00 Friday 12:00-22:00 Saturday 12:00-22:00 Sunday 14:00-20:00



## **Restaurant Categor