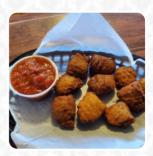

## Mill Tavern Pizza Menu

https://menuweb.menu 187 Main Street, Millville, 01529, United States Of America +15088831650









A comprehensive menu of Mill Tavern Pizza from Millville covering all 20 dishes and drinks can be found here on the card. Mill Tavern has quickly established itself as a local favorite, renowned for its exceptional delivery service and delectable menu offerings. Diners rave about the pizza, particularly the Buffalo chicken variety, and the generous portions found in calzones, wraps, and gyros. Many have noted the friendly and attentive staff, ensuring that special requests are met and meals arrive hot and fresh. While some customers experienced initial hiccups with communication, the overall consensus highlights Mill Tavern's commitment to quality food and customer satisfaction. With reasonable prices and a diverse menu, this eatery is poised to become a staple in the community.

# Mill