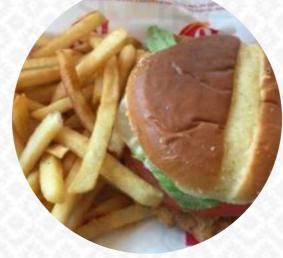

## Dairy Queen Grill Chill Menu

Non Alcoholic Drinks

WATER

Entrées Shrimp basket

Sandwiches

Side Dishes

Starters & Salads

FRENCH FRIES

Sauces

CHEESE SAUCE

Appetizer

POPCORN SHRIMP

**Ice Cream**\*

**Burger** CHEESEBURGER DOUBLE CHEESE BURGER BACON CHEESEBURGER