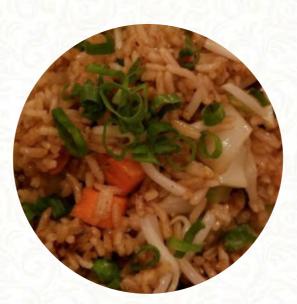

#### Wong's Cafe Menu

<u>https://menuweb.menu</u> Main Street, Klamath Falls, 97601, United States Of America +15418846578 - https://wongscafeor.com/



On this homepage, you can find the **complete** <u>menu</u> of Wong's Cafe from Klamath Falls. Currently, there are **16** meals and drinks available.

## Wong's Cafe Menu

Soups CHICKEN NOODLE SOUP

Side Dishes

Appetizer CRAB RANGOON

Noodles CHICKEN NOODLE

### **Rice Dishes**

EGG FRIED RICE

#### **Chinese Dishes**

LO MEIN

#### Fried Rice

FRIED RICE

# Lo Mein

Breads & Rice

Asian

#### These Types Of Dishes Are Being Served

CHICKEN SOUP

#### **Ingredients Used**

PRAWNS SHRIMP TOFU EGG

## Wong's Cafe

Main Street, Klamath Falls, 97601, United States Of America

Opening Hours: Tuesday 11:00 -21:00

Wednesday 11:00 -21:00 T