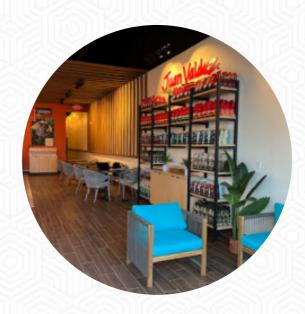

## Juan Valdez Café

West Irlo Bronson Memorial Highway, Osceola County, 34757, United States Of America