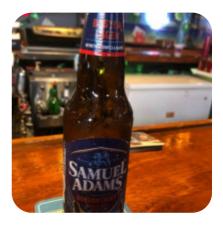

29 - http://www.thebananafactory.com



On this webpage, you can find the **complete** <u>menu</u> of The Banana Factory from Bradenton. Currently, there are **19** menus and drinks available.

# The Banana Factory Menu



#### Salads

SIDE SALAD

# **Fish Dishes**

FISH AND CHIPS

#### Seafood

CALAMARI

## **Meat Dishes**

MEATBALLS

## Calzone

CALZONE

#### Drinks

DRINKS

BEER

#### **Restaurant Category**

ITALIAN BAR

#### **Ingredients Used**

CHEESE

BANANA

TUNA

SHRIMP

#### These Types Of Dishes Are Being Served

TUNA STEAK CHICKEN SALAD BREAD PIZZA

**FISH** 

# The Banana Factory

6916 14th St. W, Bradenton I-34207, United States **Opening Hours:** Monday 07:00 -02:30 Tuesday 07:00 -02:30 Wednesday 07:00 -02:30 Thursday 07:00 -02:30 Friday 07:00 -02:30 Saturday 07:00 -02:30



Made with menuweb.menu