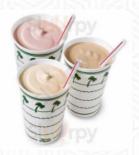

**Shakes** 

**SHAKE** 

Milk Shakes

**MILK SHAKE** 

**Restaurant Category** 

**FRENCH** 

These Types Of Dishes Are Being Served

**MEAT** 