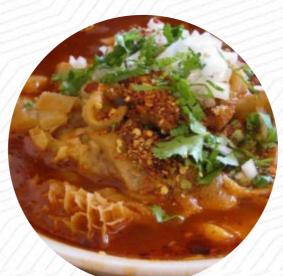

These Types Of Dishes Are Being Served

**MEAT** 

**ROAST BEEF** 

**TUNA STEAK** 

**QUESADILLAS** 

**CHICKEN** 

**SOUP** 