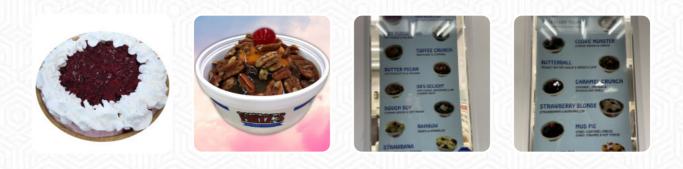

### Fritz's Frozen Custard Menu

https://menuweb.menu 815 Meramec Station Road, 63088, Valley Park, US, United States (+1)6362258737 - http://www.fritzsfrozencustard.com/



Here you can find the <u>menu</u> of Fritz's Frozen Custard in Valley Park. At the moment, there are **19** menus and drinks on the card.

# Fritz's Frozen Custard Menu

### Drinks

SMOOTHIES

Vietnamese Specialties

Ice Cream\*

#### **Sweets & Desserts**

DULCE DE LECHE

#### **Mexican-American Food**

**EMPANADAS** 

### **Ingredients Used**

YOGURT

EGG



PORK MEAT CHOCOLATE

#### These Types Of Dishes Are Being Served



TOSTADAS ICE CREAM SOUP

MEAT

### Dessert

BANANA SPLIT COOKIE TARTUFO HOT FUDGE SUNDAE BROWNIES PEACH MELBA

# Fritz's Frozen Custard

815 Meramec Station Road, 63088, Valley Park, US, United States

#### **Opening Hours:**

Monday 11:30-22:00 Tuesday 11:30-22:00 Wednesday 11:30-22:00 Thursday 11:30-22:00 Friday 11:30-23:00 Saturday 11:30-23:00 Sunday 11:30-22:00