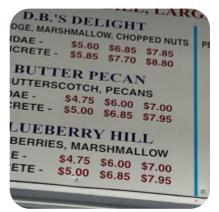

Here you can find the <u>menu</u> of Fritz's Frozen Custard in Valley Park. At the moment, there are **19** menus and drinks on the card.

# Fritz's Frozen Custard Menu

### Drinks

SMOOTHIES

Vietnamese Specialties

Ice Cream\*

#### **Sweets & Desserts**

DULCE DE LECHE

#### **Mexican-American Food**

**EMPANADAS** 

### **Ingredients Used**

YOGURT

EGG



PORK MEAT CHOCOLATE

#### These Types Of Dishes Are Being Served



TOSTADAS ICE CREAM SOUP

MEAT

### Dessert

BANANA SPLIT COOKIE TARTUFO HOT FUDGE SUNDAE BROWNIES PEACH MELBA

# Fritz's Frozen Custard

815 Meramec Station Road, 63088, Valley Park, US, United States

#### **Opening Hours:**

Monday 11:30-22:00 Tuesday 11:30-22:00 Wednesday 11:30-22:00 Thursday 11:30-22:00 Friday 11:30-23:00 Saturday 11:30-23:00 Sunday 11:30-22:00



Made with menuweb.menu