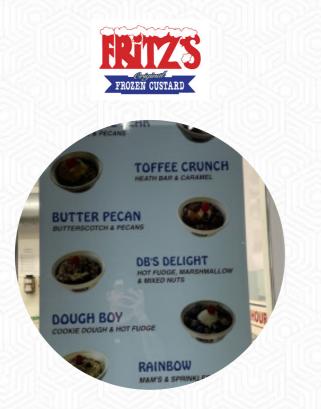

### Fritz's Frozen Custard Menu

https://menuweb.menu 815 Meramec Station Road, 63088, Valley Park, US, United States (+1)6362258737 - http://www.fritzsfrozencustard.com/



Here you can find the <u>menu</u> of Fritz's Frozen Custard in Valley Park. At the moment, there are **19** menus and drinks on the card.

# Fritz's Frozen Custard Menu

### Drinks

SMOOTHIES

Vietnamese Specialties

Ice Cream\*

#### **Sweets & Desserts**

DULCE DE LECHE

#### **Mexican-American Food**

**EMPANADAS** 

### **Ingredients Used**

YOGURT

EGG



PORK MEAT CHOCOLATE

#### These Types Of Dishes Are Being Served



TOSTADAS ICE CREAM SOUP

MEAT

### Dessert

BANANA SPLIT COOKIE TARTUFO HOT FUDGE SUNDAE BROWNIES PEACH MELBA

# Fritz's Frozen Custard

815 Meramec Station Road, 63088, Valley Park, US, United