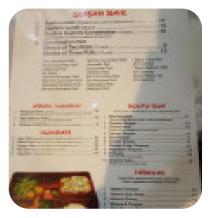

## Yama Sushi Menu

https://menuweb.menu
515 Adams Shoppes, Mars, PA, 16046, MARS, United States
+17245915688 - http://m.yamasushicuisine.com/

Here you can find the <u>menu</u> of Yama Sushi in MARS. At the moment, there are 15 meals and drinks on the menu. Yama Sushi is a popular Japanese restaurant located in Mars, PA. With an average rating of 4.6 stars, customers rave about the delicious dishes offered at Yama Sushi. Open from 11:00 AM to 9:30 PM, you can easily make a reservation or check how busy the restaurant is by calling (724) 591-5688. For a convenient dining experience at home, you can also order from Yama Sushi through Uber Eats. With a variety of meal options, including vegan choices, Yama Sushi is sure to satisfy any craving. Don't forget to leave a review of your favorite dish and share your experience with others!.

## Yama Sushi Menu

Sushi

**SASHIMI** 

**Drinks** 

**SODAS** 

**Appetizer** 

**TEMPURA** 

**Fish** 

**SALMON ROLL** 

**Special Noodles** 

**UDON** 

**Hot Drinks** 

**TEA** 

**Restaurant Category** 

**VEGETARIAN** 

Sushi Rolls

**SUSHI** 

**RAINBOW ROLL** 

Ingredients Used

**TUNA** 

**MILK** 

**CRANBERRY** 

These Types Of Dishes Are Being Served

**SPICY TUNA** 

**SOUP** 

CHICKEN