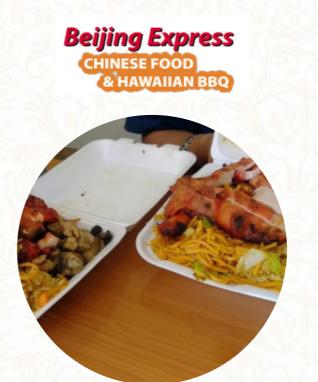

### Beijing Express Chinese Food Hawaiian Bbq Menu

<u>https://menuweb.menu</u> 2075 E Highland Ave, San Bernardino, United States +19098628882 - https://www.beijingexpressfood.com

On this homepage, you can find the **complete** <u>menu</u> of Beijing Express Chinese Food Hawaiian Bbq</u> from San Bernardino. Currently, there are **17** menus and drinks up for grabs. Beijing Express Chinese Food Hawaiian BBQ in San Bernardino, CA, is a popular destination for those craving delicious Chinese cuisine coupled with Hawaiian flavors. With an average rating of 3.6 stars, it's clear that many diners appreciate the experience. The restaurant welcomes guests daily from 10:30 AM to 9:00 PM, and it's a good idea to call ahead at (909) 862-8882 to secure your table. Featuring a variety of vegetarian options and healthy choices, Beijing Express caters to diverse dietary preferences. If you're intrigued by the menu and want to explore similar flavors, be sure to check out Wendy's as well. Have you had the chance to dine here before?.