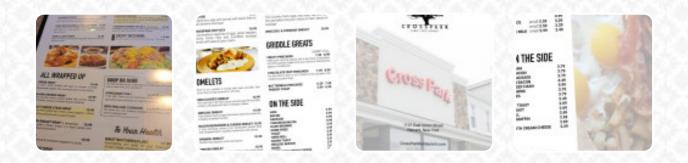

## **Crosspark Family Menu**

https://menuweb.menu

1121 East Union Street, Village Of Newark, 14513, United States Of America, Village of Newark

+13153319120 - http://www.crossparkrestaurant.com/

Here you can find the <u>menu</u> of Crosspark Family in Village of Newark. At the moment, there are **17** menus and drinks on the food list. CrossPark Family Restaurant, located in Newark, NY, is a popular American restaurant known for its diverse menu options. Offering a variety of diet-conscious and organic choices, it is a great option for those looking for healthy meal options. Open from 8:00 AM to 9:00 PM, CrossPark Family Restaurant is a must-visit dining establishment in the area. Be sure to make a reservation by calling (315) 331-9120 to secure a table. For a similar dining experience, consider checking out Byrne Dairy and Deli or Bee Tee's Drive-In. If you've dined at CrossPark Family Restaurant before, feel free to leave a review and share your experience!.