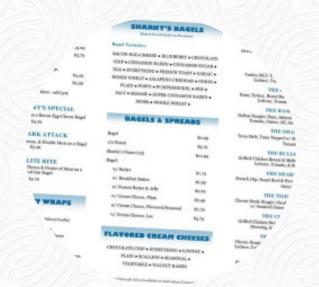

## Sharky's Bagels Menu

| Non Alcoholic Drinks       |        | Build-Your-Own Deli               |       |
|----------------------------|--------|-----------------------------------|-------|
| BOTTLED WATER              | \$1.2  | Sandwiches                        |       |
| Toast                      |        | BUILD-YOUR-OWN DELI<br>SANDWICHES | \$6.5 |
| FRENCH TOAST               |        | Restaurant Category               |       |
| Wraps                      |        | FRENCH                            |       |
| AMERICAN WRAP              | \$6.0  | Bagels, Rolls, And Othe           | er    |
| Sauces                     |        | Baked Goods                       |       |
| HOT SAUCE                  |        | BAGEL WITH BUTTER                 | \$1.8 |
| Beverages                  |        | Ingredients Used                  |       |
| BOTTLED SODA SPORT DRINKS  | \$2.0  | CHEESE                            |       |
| Bread                      |        | EGG                               |       |
| BAGEL                      | \$1.0  | These Types Of Dishes             | 3     |
| Brookfast Wrong            |        | Are Being Served                  |       |
| Breakfast Wraps            |        | TOSTADAS                          |       |
| MEXICAN WRAP               | \$6.0  | PANINI                            |       |
| Bagels &AmpAmp;            |        | Sandwiches                        |       |
| Spreads                    |        | EGG SANDWICH                      | \$3.3 |
| SHARKY'S DOZEN (13 PIECES) | \$11.5 | EGG CHEESE                        | \$3.8 |