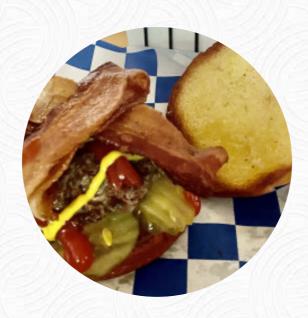

# These Types Of Dishes Are Being Served

**BURGER** 

**CHICKEN** 

### **Ingredients Used**

CHEDDAR
SHRIMP
MOZZARELLA

**EGG** 

**CHEESE** 

**BACON** 

**TOMATO** 