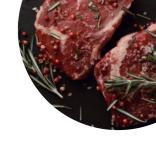

# These Types Of Dishes Are Being Served

**PANINI** 

**CHICKEN** 

**MEAT** 

**BURGER** 