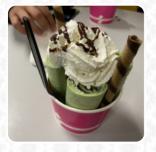

# Koi D Rolled Icecream Boba Tea Menu

https://menuweb.menu 655 S State St, 84111, Salt Lake City, US, United States (+1)4356319515,(+1)8018839384 - https://www.koidbar.com/









# Koi D Rolled Icecream Boba Tea Menu

#### **Drinks**

**DRINKS** 

#### Chicken

PINEAPPLE CHICKEN

### **Toppings**

**TOPPINGS** 

#### **Hot Drinks**

FRENCH PRESS MOCHA \$5.0

#### Coffee

**MOCHA** 

#### **Featured Drinks**

FRENCH PRESS COFFEE \$4.0

#### **Dessert & Boozy Shakes**

IRISH COFFEE ICE CREAM \$7.0

#### **Special Ice Cream**

PARADISE ICE CREAM \$7.0

# These Types Of Dishes Are Being Served

**ICE CREAM** 

### **Specialty Drinks**

24 OZ. BOBA TEA (INCLUDES 86.0

24 OZ. GALAXY DRINK \$6.0

## Ingredients Used

**MINT** 

**MANGO** 

#### Rolled Ice Cream Preset Menu

| MINT SPIRIT           | \$8.0 |
|-----------------------|-------|
| DREAM DATE ICE CREAM  | \$7.0 |
| PB CRUNCH ICE CREAM   | \$7.0 |
| BLUSH BERRY ICE CREAM | \$7.0 |

# Koi D Rolled Icecrea