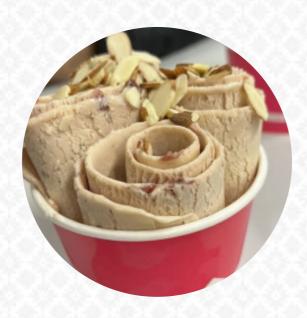

#### Rolled Ice Cream Preset Menu

| MINT SPIRIT           | \$8.0 |
|-----------------------|-------|
| DREAM DATE ICE CREAM  | \$7.0 |
| PB CRUNCH ICE CREAM   | \$7.0 |
| BLUSH BERRY ICE CREAM | \$7.0 |