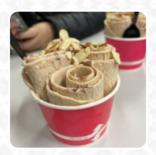

#### Rolled Ice Cream Preset Menu

| MINT SPIRIT           | \$8.0 |
|-----------------------|-------|
| DREAM DATE ICE CREAM  | \$7.0 |
| PB CRUNCH ICE CREAM   | \$7.0 |
| BLUSH BERRY ICE CREAM | \$7.0 |